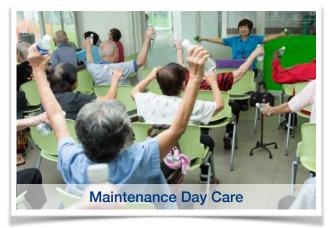

## **Maintenance Day Care**

A fun-filled programme which aims to stimulate the physical, psychological and social well being from Mondays to Fridays. Activities include:

- Supervised Maintenance Exercises
- Voluntary Service Engagements
- Diversional Group Activities
- Community Participation