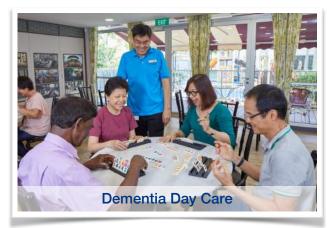

## **Dementia Day Care**

Dementia Day Care aims to slow down the physical and mental deterioration of persons with dementia. The programe assists in their daily activities of living and stimulates their cognitive ability by offering:

- Cognitive Games & Activities
- Reality Orientation
- Discussions