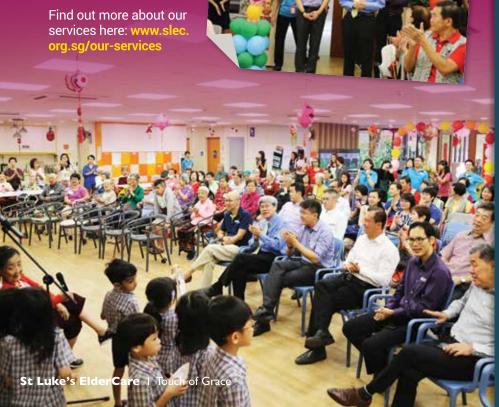

### Sleep Well, Live Well

A good night's sleep is the basic foundation for a healthy and happy lifestyle. As part of giving back to the community, Dr Lester Leong, our Chief Operating Officer, and staff of St Luke's ElderCare, participated in the Blissful Night Initiative 2020, distributing new mattresses, pillows and bolsters to less privileged residents in Ang Mo Kio.

This meaningful event was organised by People's Association, North West Community Development Council, Our Kebun Baru; supported by Sheng Siong, St Luke's ElderCare and Project Starfish. Also present were Mr Henry Kwek, Grassroots Adviser to Nee Soon GRC GROs and Mr Lim Hock Leng, Managing Director of Sheng Siong Group.

Participants also visited the newly opened Memory Café set up by Alzheimer's Disease Association and Salem Chapel. The Café is set up with the purpose of minimising the social stigma of persons living with dementia and provide a platform for social interactions.