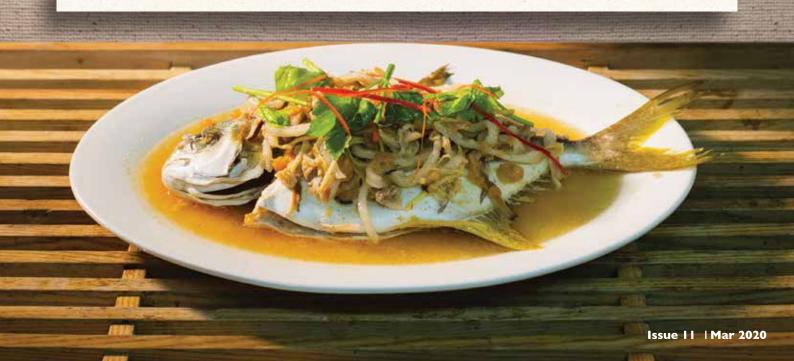

### **Steamed White Pomfret**

This recipe was passed down from my 60 years old godmother whom I lived with while I was growing up in Pulau Bukom. We were neighbours then and she needed help to take care of her grandchildren. I offered my help and this carried on for a few years. It was the beginning of a memorable and long-lasting relationship. Later on, I moved in to stay with her family and she took me in as her god-daughter.

Whenever I prepare this simple, home-cooked dish for my family, it evokes fond memories of my stay with my god mother, her family and Pulau Bukom.

- Mdm Mary Tong, Elder from St Luke's ElderCare Serangoon Centre

### Ingredients:

- 1 white pomfret
- 1 leaf, salted vegetable, soaked and rinsed with water to remove excess salt
- 3 dried shitake mushroom, soaked in hot water for 30 minutes until soft and plump
- 5 ginger slices, washed and peeled
- 3 sour plums, lightly mashed
- 1 ripe tomato, washed and cut into wedges
- ½ teaspoon of cooking oil

#### Methods:

- 1. Wash and clean the pomfret before drying it with a kitchen towel. Place on steaming plate.
- 2. Slice salted vegetables and mushrooms.
- 3. Slant knife against fish body and make two deep cuts across. Do this for both sides of the fish body.
- 4. Place the salted vegetables, mushroom, ginger, sour plums and tomato on top of the fish.
- 5. Fill wok with water for steaming. Place steaming rack in wok, cover with lid and bring water to boil over high heat. Once water is boiling, place the steaming plate on the rack.
- 6. Steam fish on high heat for 8-10 minutes (depending on size of the fish).
- 7. Remove fish from wok and drizzle cooking oil over the fish.