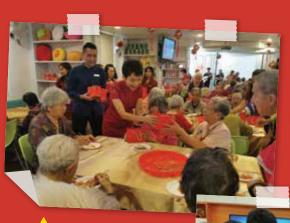

# Snapshots of Lunar New Year Celebrations

Ms Grace Fu, Minister for Culture, Community and Youth, Member of Parliament for Yuhua SMC exchanging greetings at SLEC Jurong East Centre.

Mr Goh Chok Tong, Emeritus Senior Minister, Member of Parliament for Marine Parade GRC with SLEC Marine Parade Control

Mr Png Eng Huat, Member of Parliament for Hougang SMC with SLEC Hougang

**Sharing About Occupational Therapy and other Community Services** 

occupational therapy along with community services by various service providers.