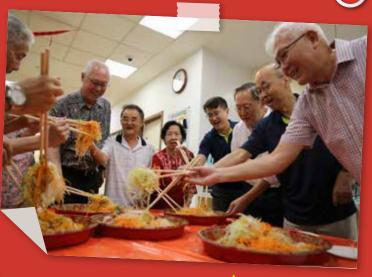

# Snapshots of Lunar New Year Celebrations

Ms Grace Fu, Minister for Culture, Community and Youth, Member of Parliament for Yuhua SMC exchanging greetings at SLEC Jurong East Centre.

Mr Goh Chok Tong, Emeritus Senior Minister, Member of Parliament for Marine Parade GRC with SLEC Marine Parade Control

Mr Png Eng Huat, Member of Parliament for Hougang SMC with SLEC Hougang

**Sharing About Occupational Therapy and other Community Services** 

occupational therapy along with community services by various service providers.