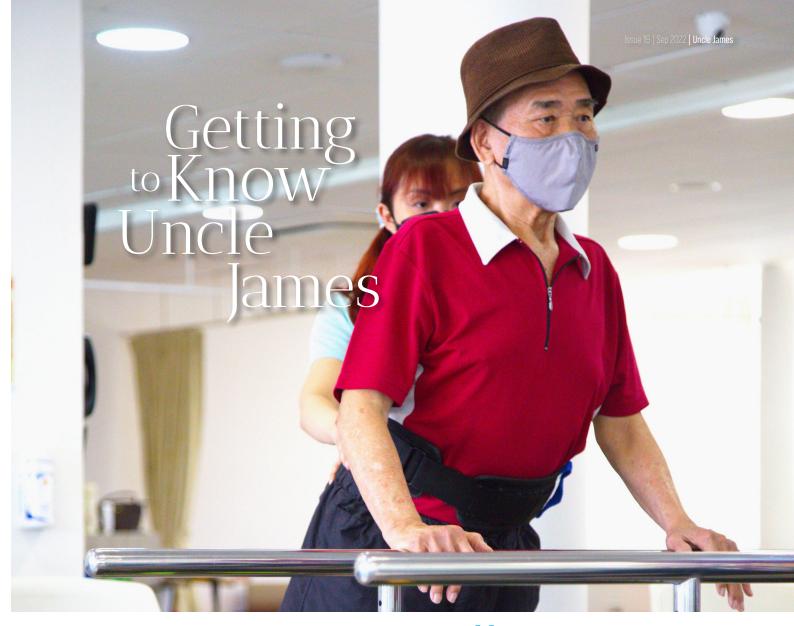

### Uncle James: Our Rehab Patient & Volunteer

"Touching one life at a time" — that's the personal motto that Uncle James Kwok lives by. The former school counsellor, who often goes as "Uncle James", enjoyed guiding youths in need and doing volunteer work. In September 2020, Uncle James started feeling pain in his left hip that stretched all the way down to his left ankle. He found out that his spinal cords were compressed, which affected his nerves. After going through surgery in March 2021, he was referred to St Luke's ElderCare to recover his mobility and strength.

As a former physical education teacher, Uncle James initially faced feelings of dejection, and experienced struggles with performing daily tasks like self-care and walking when he began his rehabilitation at St Luke's ElderCare. The desire to regain his ability to walk around the house and reduce stress on his wife, who was caring for him, made him determined to recover. Uncle James was often encouraged to sing songs like "What a wonderful world" with occupational therapist Jonathan Coo while doing exercises, enlivening the sessions. "The staff here are all very encouraging and motivating," Uncle James shared.

As Uncle James made progress in his recovery, he decided that he wanted to pay it forward by serving as a volunteer at Ayer Rajah Centre. Every Monday, he joins the elders at the Senior Care Centre after his rehabilitation session. He plays cognitive games like "Rummikub" and chess with the elders, and also chats with them about the good old days of the past. Having seen his friends face the challenge of dementia, Uncle James hopes his engagement helps the elders at the Senior Care Centre keep mentally and socially active.

Our rehabilitation client and volunteer shared his philosophy: "Rehab is not just exercise, it's also the community among the clients and the staff. Healthy mind, healthy body. Mind over matter". You, too, can join Uncle James in volunteering to serve our elders at www.slec.org.sg/ways-to-give/volunteer.