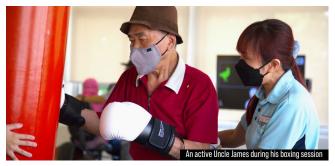

As Uncle James made progress in his recovery, he decided that he wanted to pay it forward by serving as a volunteer at Ayer Rajah Centre. Every Monday, he joins the elders at the Senior Care Centre after his rehabilitation session. He plays cognitive games like "Rummikub" and chess with the elders, and also chats with them about the good old days of the past. Having seen his friends face the challenge of dementia, Uncle James hopes his engagement helps the elders at the Senior Care Centre keep mentally and socially active.