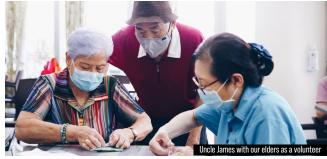

As Uncle James made progress in his recovery, he decided that he wanted to pay it forward by serving as a volunteer at Ayer Rajah Centre. Every Monday, he joins the elders at the Senior Care Centre after his rehabilitation session. He plays cognitive games like "Rummikub" and chess with the elders, and also chats with them about the good old days of the past. Having seen his friends face the challenge of dementia, Uncle James hopes his engagement helps the elders at the Senior Care Centre keep mentally and socially active.