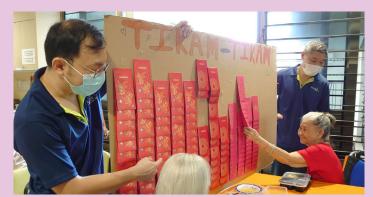

# 双集嘉年完 Carnival of Smiles

In May, SLEC Residence@Ang Mo Kio commemorated its two-year anniversary. On this special occasion, laughter and joy filled the air as residents and staff celebrated this joyous occasion. Dubbed "the carnival", elders participated in a variety of exciting games like tikam-tikam, froggy whack-a-mole, and competitive cup stacking. They enjoyed sweet treats like ice cream and cake, swayed along to live musical performances, and received beautiful balloon sculptures prepared by New Creation Church.

Elder Lim Niar Chee, who gave the Tikam Tikam station a whirl, was hit with a stroke of luck on her first try – "I was 'heng', and won a plastic drinking bottle. It's cute!" she recounted. Elder Lim Pek Tiong took on the cup stacking challenge. "It's quite fun as it tests your speed in stacking the cups, and what pattern you want to create also,", he remarked. Even as the festivities drew to a close, many a smile was to be found on many of our elders' faces. It has been, after all, a long time since many of them have had the opportunity to enjoy a celebration on such a scale. Here's to more memorable moments along the way as our residents and staff continue their journey at the SLEC Residence@ Ang Mo Kio.