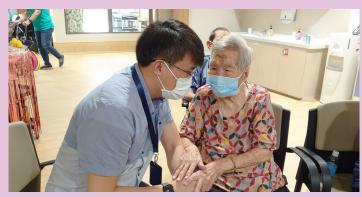

### Uncle James: Our Rehab Patient & Volunteer

"Touching one life at a time" — that's the personal motto that Uncle James Kwok lives by. The former school counsellor, who often goes as "Uncle James", enjoyed guiding youths in need and doing volunteer work. In September 2020, Uncle James started feeling pain in his left hip that stretched all the way down to his left ankle. He found out that his spinal cords were compressed, which affected his nerves. After going through surgery in March 2021, he was referred to St Luke's ElderCare to recover his mobility and strength.

As a former physical education teacher, Uncle James initially faced feelings of dejection, and experienced struggles with performing daily tasks like self-care and walking when he began his rehabilitation at St Luke's ElderCare. The desire to regain his ability to walk around the house and reduce stress on his wife, who was caring for him, made him determined to recover. Uncle James was often encouraged to sing songs like "What a wonderful world" with occupational therapist Jonathan Coo while doing exercises, enlivening the sessions. "The staff here are all very encouraging and motivating," Uncle James shared.

As Uncle James made progress in his recovery, he decided that he wanted to pay it forward by serving as a volunteer at Ayer Rajah Centre. Every Monday, he joins the elders at the Senior Care Centre after his rehabilitation session. He plays cognitive games like "Rummikub" and chess with the elders, and also chats with them about the good old days of the past. Having seen his friends face the challenge of dementia, Uncle James hopes his engagement helps the elders at the Senior Care Centre keep mentally and socially active.

Our rehabilitation client and volunteer shared his philosophy: "Rehab is not just exercise, it's also the community among the clients and the staff. Healthy mind, healthy body. Mind over matter". You, too, can join Uncle James in volunteering to serve our elders at www.slec.org.sg/ways-to-give/volunteer.