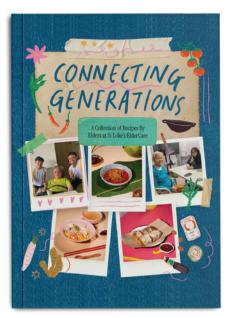

# Elders Share Culinary Heritage in New Cookbook

he way to a person's heart is through their stomach, and readers of our recipe book will have both their hearts and stomachs full!

Connecting Generations is a collection of 25 traditional recipes by more than 20 seniors at SLEC. But this is no ordinary cookbook – it is a treasure trove of culinary heritage and a window into Singapore's rich history as elders share about their past.

The recipes span across four categories - Snacks & Sides, Comforting Carbs, Spicy Flavours, and Meaty Favourites. These include local favourites such as Hainanese Chicken Rice, Beef Rendang, and Laksa Goreng.

With each recipe, the seniors share stories related to their dishes – how these dishes are portals to memories they have of their family, friends and younger years.

The book is now available at all public libraries. With every donation of \$100, you can get your own copy too. Scan the QR code to find out more.