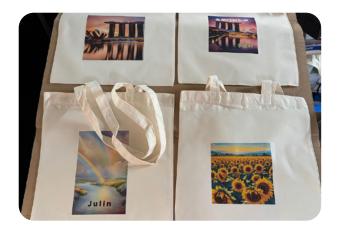

#### **Partners who innovate**

Thanks to Youth Corps Singapore volunteers, led by Niki Lee of TinkerThings Global, over 100 elders learnt to use technology such as 3D printing and generating digital images on tote bags.