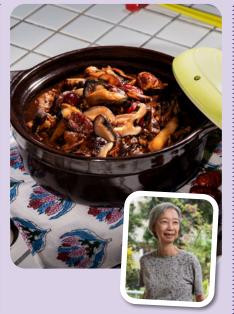

Braised Pork with Dried Oysters Aunty Mary Yee

"My mother used to make this dish using dried oysters as she believed that it helps cool down our bodies. My family, being Cantonese, loves to eat dried oysters and have soup for each meal."