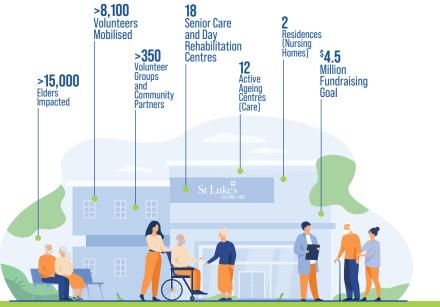

We thank our **>8,100** 

- volunteers from >350 volunteer groups:
- Churches
- Community groups
- Corporates
- Interest groups
- Schools

# 携手编织人生画卷 — 珍贵的情感织锦

2025年3月8日,500多位圣路加乐龄关怀的 伙伴齐聚一堂,参加我们的年度合作伙伴答谢 午宴。今年的主题是"携手编织人生画卷—— 珍贵的情感织锦",我们向一路同行的伙伴们致敬, 感谢他们倾注资源与时间,为年长者搭建起跨越 年龄、背景、组织和地区的温暖联系。

在活动中,我们向135位合作伙伴颁发了奖项,其中 包括75位在过去一年中新加入的伙伴,以及39位 荣获"长期服务之星奖"的伙伴。