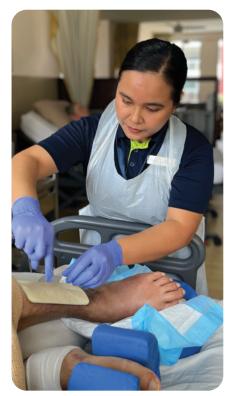

# SLEC Nurse Wins National Nursing Award

S eno Ruby Ann Ferraren's caregiving journey began with a deeply personal experience. As her father battled with end-stage liver cancer, she stood by his side and supported him. His passing ignited a calling in her – to become a nurse and be a pillar of strength for others in need.

Ruby is our Senior Enrolled Nurse and has been part of SLEC for six years. On 21 November 2024, she became one of just 12 people to win the prestigious Tan Chin Tuan Nursing Award for Enrolled Nurses!

Ruby's journey has been one of perseverance and passion. She started as a nursing aide in Singapore, facing various difficulties and having to adapt to a new culture. But the gratitude from patients and their families kept her motivated. She went on to become an Enrolled Nurse specialising in dementia care and wound management.