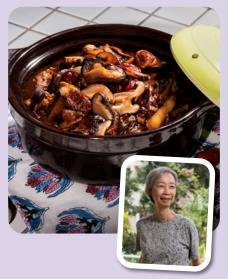

**Fish Curry** Aunty Pichayappan Jagathambigai

This special dish reminds Aunty Pichayappan of all the times she has cooked Fish Curry for her friends, gathering everyone together for a special homemade meal from the heart.

Braised Pork with Dried Oysters Aunty Mary Yee

"My mother used to make this dish using dried oysters as she believed that it helps cool down our bodies. My family, being Cantonese, loves to eat dried oysters and have soup for each meal."

**Canned Pork Trotters Bee Hoon** Uncle Lee Wee Tat

Uncle Wee Tat learned to make this dish at the age of 10, by watching his mother and using the "agak-agak" method of gauging measurements and ingredients based on feel and intuition. "Eating it reminds me of my mom's cooking."