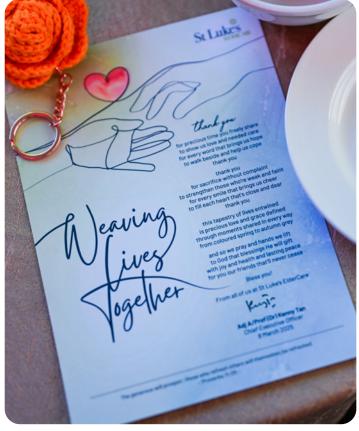

All guests received a thank-you card featuring a poem personally written by our CEO and a special crochet gift handcrafted by elders from our Active Ageing Centre (Care) @ Nee Soon East and the Heart for Yarn group comprising students from Catholic Junior College, Cedar Girls' Secondary School and National Junior College.