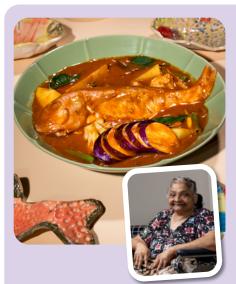

**Fish Curry** Aunty Pichayappan Jagathambigai

This special dish reminds Aunty Pichayappan of all the times she has cooked Fish Curry for her friends, gathering everyone together for a special homemade meal from the heart.