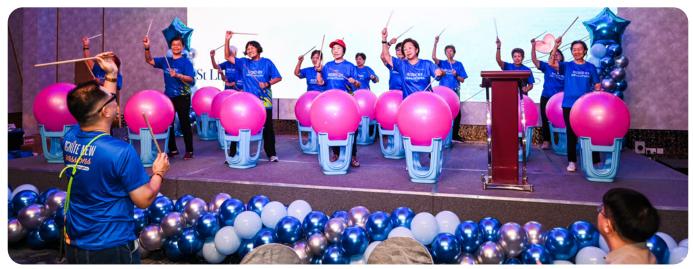

# **Tapestry of Priceless Connections**

Members from the Drum Fit Club of our Active Ageing Centre (Care) @ Ayer Rajah wowed the crowd with their opening performance.