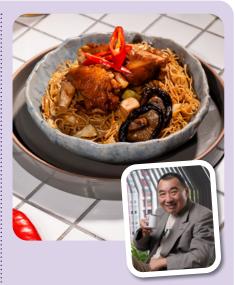

**Canned Pork Trotters Bee Hoon** Uncle Lee Wee Tat

Uncle Wee Tat learned to make this dish at the age of 10, by watching his mother and using the "agak-agak" method of gauging measurements and ingredients based on feel and intuition. "Eating it reminds me of my mom's cooking."