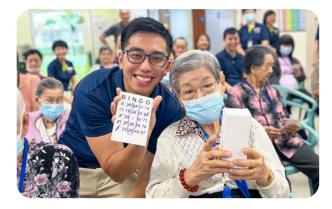

## Anchors of Love from the Navy

ficers from RSS Formidable of the Republic of Singapore Navy visited two of our centres in November 2024, bringing waves of joy to our elders! They visited SLEC Senior Care Centre @ Keat Hong and SLEC Active Ageing Centre (Care) @ Bukit Timah. Among the volunteers were several distinguished guests, including Chief of Defence Force, Vice-Admiral Aaron Beng.

The volunteers spent time interacting one-on-one with our elders, forming meaningful and deep connections with them. Between lively bingo games, sing-alongs, and even a choreographed dance performance to the classic Singaporean folk song "Chan Mali Chan", our elders enjoyed a day filled with laughter.