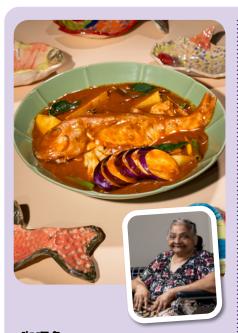

**Fish Curry** Aunty Pichayappan Jagathambigai

This special dish reminds Aunty Pichayappan of all the times she has cooked Fish Curry for her friends, gathering everyone together for a special homemade meal from the heart.