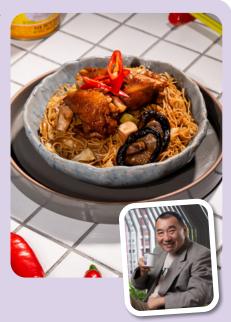

**Canned Pork Trotters Bee Hoon** Uncle Lee Wee Tat

Uncle Wee Tat learned to make this dish at the age of 10, by watching his mother and using the "agak-agak" method of gauging measurements and ingredients based on feel and intuition. "Eating it reminds me of my mom's cooking."